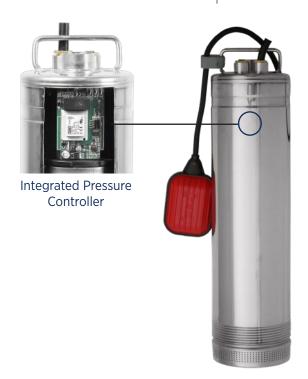

### **EU SERIES**

Exclusive to the market, this REEFE® submersible pressure pump features an integrated pressure controller for easier installation and seamless operation in Rainwater supply applications. 100% European made, guarantees exceptional quality and performance. This pump is compact, lightweight and robust for extended service life across various applications.

### **FEATURES & BENEFITS**

- Automatic start and stop depending on demand of water by users.
- Integrated pressure controller with 220kPa/
  2.2 bar cut-in
- Supplied with 20m H07RN8F Power Cable
- Float switch for run-dry protection
- Valve blockage detection system
- Integrated check valve
- Compact design
- Water-cooled motor
- Thermal overload protection
- Corrosion resistant 304 Stainless Steel
- Maximum water temperature 35°C
- Tested to AS4020 for potable water
- Tested to 1 million cycles