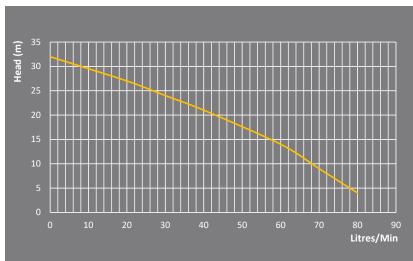

## **CONSTRUCTION**

- Stainless Steel AISI 304 Pump body, motor shaft, handle, cover, screen
- PPO Impellers, diffusers
- Alumina.Graphite, lubricated mechanical seal
- PPO Polymer Float switch

| CODE  | MODEL  | POWER 240V |        |        | RATED           |             | MAXIMUM         |             | NO. OF    | NO. OF | CABLE  | INLET   | OUTLET  | SIZE        |
|-------|--------|------------|--------|--------|-----------------|-------------|-----------------|-------------|-----------|--------|--------|---------|---------|-------------|
|       |        | AMPS       | P1 (W) | P2 (W) | FLOW<br>(L/MIN) | HEAD<br>(M) | FLOW<br>(L/MIN) | HEAD<br>(M) | IMPELLERS |        | LENGTH | (MM)    |         | DØ X H (MM) |
| 20722 | RPS34E | 3.8        | 850    | 370    | 40              | 22          | 80              | 32          | 3         | 4-6    | 20m    | 25mm/1" | 25mm/1" | Ø127x502    |