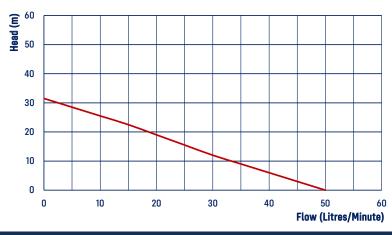

## **PACKAGE COMPLETE WITH**

- European Made Pressure pump PRJ55E 52L/min, 31.5m head
- Mains flow 50L/Min
- Pressure controller auto restart
- Rain to Mains valveset
- Flexible hoses (supplied loose)
- Y-Strainer
- Round style pump cover
- Other pump sizes available
- Certified to AS/NZS4020 for use with potable water
- WaterMark # 022109