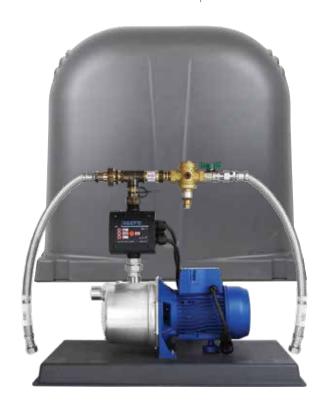

## **EXTERNAL RAIN MAINS SYSTEM**

RM6000-3

RM6000-3 RainPro is the RM4000-3 RainPro® "Easy Install" unit with the added advantage of a pump cover. The Rain Mains device has no cables, no float, no solenoid, no electronic controls. Kit comes complete with cover and flexible hoses. The RM6000-3 restricts the flow of mains supply while rain water is being pumped to 0. This system is only suited to flooded suction and is best suited for supplying laundry and toilets only.

## **PACKAGE COMPLETE WITH**

- European Made Pressure pump PRJ55E 52L/min, 31.5m head
- Mains flow 50L/Min
- Pressure controller auto restart
- Rain to Mains valveset
- Flexible hoses (supplied loose)
- Y-Strainer
- Round style pump cover
- Other pump sizes available
- Certified to AS/NZS4020 for use with potable water
- WaterMark # 022109