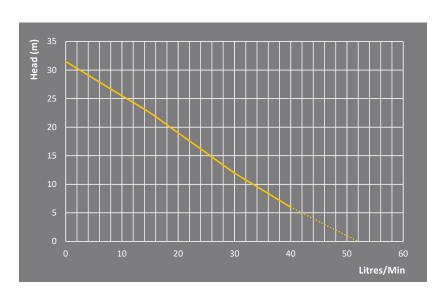

| CODE  | MODEL  | POWER 240V |        |        | RATED           |             | MAXIMUM         |             | SUCTION     | NO. OF | CABLE         | INLET | OUTLET | WEIGHT | SIZE        |
|-------|--------|------------|--------|--------|-----------------|-------------|-----------------|-------------|-------------|--------|---------------|-------|--------|--------|-------------|
|       |        | AMPS       | P1 (W) | P2 (W) | FLOW<br>(L/MIN) | HEAD<br>(M) | FLOW<br>(L/MIN) | HEAD<br>(M) | LIFT<br>(M) | TAPS   | LENGTH<br>(M) | (MM)  | (MM)   | (KG)   | LXWXH (MM)  |
| 20555 | PRJ55E | 2.2        | 510    | 500    | 20              | 15.8        | 52              | 31.5        | 9           | 2-4    | 1.5m          | 25    | 25     | 5.2    | 250x190x350 |