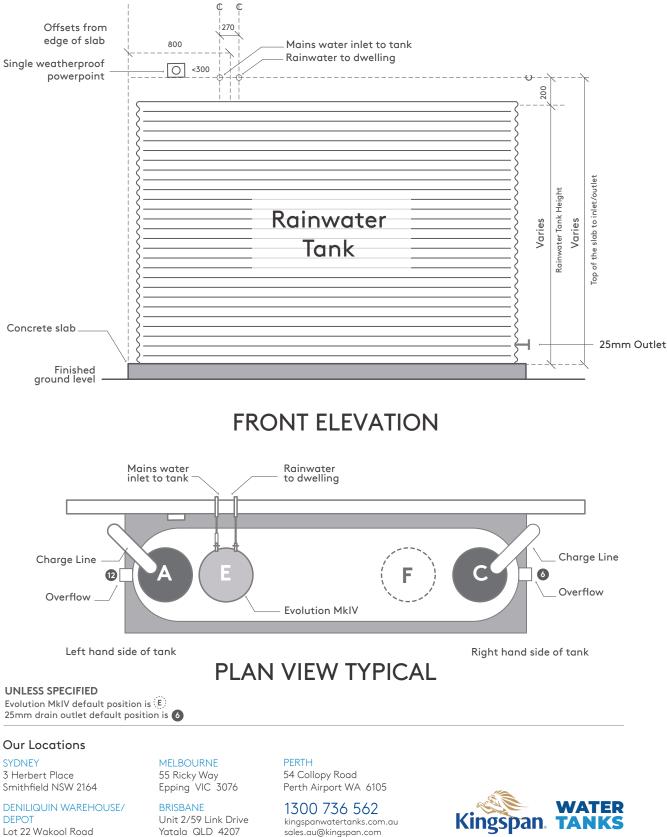

# Evolution MkIV and High Flow Rough In Round Water Tank

## FRONT ELEVATION OPTION A

## SIDE ELEVATION TYPICAL

## UNLESS SPECIFIED

Evolution MkIV default position is 😰 High Flow default position is 3

We take every care to ensure that the information in this document is accurate at the point of publication. Information should not be taken as binding. To ensure you are viewing the most up to date information, please visit: https://kingspanwatertanks.com.au/evolution-mkiv-rough-in-guides ®Kingspan and the Lion Device are Registered Trademarks of the Kingspan Group. All rights reserved. Registered Office: Kingspan Water & Energy Pty Limited, 3 Herbert Place, Smithfield, NSW 2164