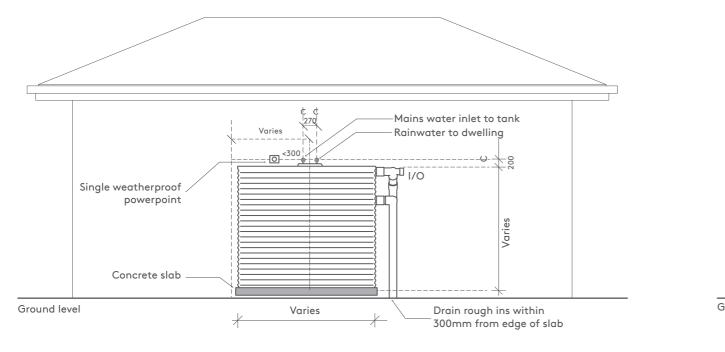

# Evolution MkIV and High Flow Rough In Slimline and Modline Tank

FRONT ELEVATION OPTION A

PLAN VIEW TYPICAL

## FRONT ELEVATION OPTION A