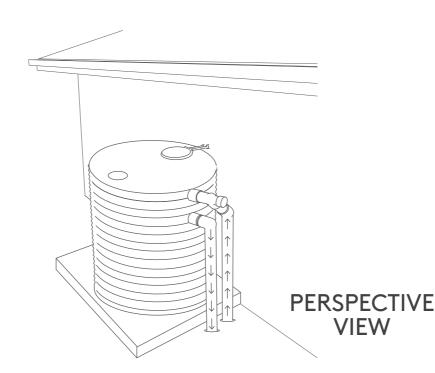

t up to date information, please visit: https://kingspanwatertanks.com.au/evolution-mkiv-rough-in-guides ®Kingspan and the Lion Device are Registered Trademarks of the Kingspan Group. All rights reserved. Registered Office: Kingspan Water & Energy Pty Limited, 3 Herbert Place, Smithfield, NSW 2164

## **Our Locations**

## SYDNEY

3 Herbert Place Smith ield NSW 2164

#### DENILIQUIN WAREHOUSE/DEPOT Lot 22 Wakool Road Deniliquin NSW 2710

MELBOURNE 55 Ricky Way Epping VIC 3076 BRISBANE Unit 2/59 Link Drive Yatala QLD 4207

## PEI

PERTH 54 Collopy Road Perth Airport WA 6105

1300 736 562 kingspanwatertanks.com.au sales.au@kingspan.com

v3 | 08/2022



## PERSPECTIVE VIEW

# Evolution MkIV and High Flow Rough In Round Water Tank



## FRONT ELEVATION OPTION A





## SIDE ELEVATION TYPICAL



## UNLESS SPECIFIED

Evolution MkIV default position is 😰 High Flow default position is 3

We take every care to ensure that the information in this document is accurate at the point of publication. Information should not be taken as binding. To ensure you are viewing the most up to date information, please visit: https://kingspanwatertanks.com.au/evolution-mkiv-rough-in-guides ®Kingspan and the Lion Device are Registered Trademarks of the Kingspan Group. All rights reserved. Registered Office: Kingspan Water & Energy Pty Limited, 3 Herbert Place, Smithfield, NSW 2164

## Our Locations

SYDNEY 3 Herbert Place Smith ield NSW 2164

### DENILIQUIN WAREHOUSE/DEPOT Lot 22 Wakool Road Deniliquin NSW 2710

MELBOURNE 55 Ricky Way Epping VIC 3076 BRISBANE Unit 2/59 Link Drive Yatala QLD 4207

PER