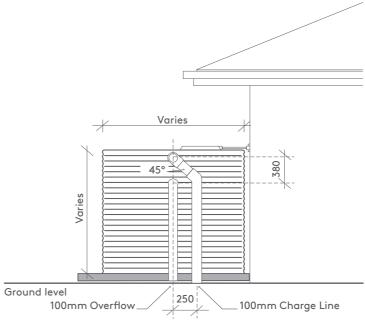

nsure you are viewing the most up to date information, please visit: https://kingspanwatertanks.com.au/evolution-mkiv-rough-in-guides ®Kingspan and the Lion Device are Registered Trademarks of the Kingspan Group. All rights reserved. Registered Office: Kingspan Water & Energy Pty Limited, 3 Herbert Place, Smithfield, NSW 2164

## **Our Locations**

## SYDNEY

3 Herbert Place Smith ield NSW 2164

#### DENILIQUIN WAREHOUSE/DEPOT Lot 22 Wakool Road Deniliquin NSW 2710

MELBOURNE 55 Ricky Way Epping VIC 3076 BRISBANE Unit 2/59 Link Drive Yatala QLD 4207

## PEI

PERTH 54 Collopy Road Perth Airport WA 6105

1300 736 562 kingspanwatertanks.com.au sales.au@kingspan.com

v3 | 08/2022



## PERSPECTIVE VIEW

# Evolution MkIV and High Flow Rough In Round Water Tank



## FRONT ELEVATION OPTION A





## SIDE ELEVATION TYPICAL



## UNLESS SPECIFIED

Evolution MkIV default position is 😰 High Flow default position is 3

We take every care to ensure that the information in this document is accurate at the point of publication. Information should not be taken as binding. To ensure you are viewing the most up to date information, please visit: https://kingspanwatertanks.com.au/evolution-mkiv-rough-in-guides ®Kingspan and the Lion Device are Registered Trademarks of the Kingspan Group. All rights reserved. Registered Office: Kingspan Water & Energy Pty Limited, 3 Herbert Place, Smithfield, NSW 2164

## Our Locations

SYDNEY 3 Herbert Place Smith ield NSW 2164

### DENILIQUIN WAREHOUSE/DEPOT Lot 22 Wakool Road Deniliquin NSW 2710

MELBOURNE 55 Ricky Way Epping VIC 3076 BRISBANE Unit 2/59 Li