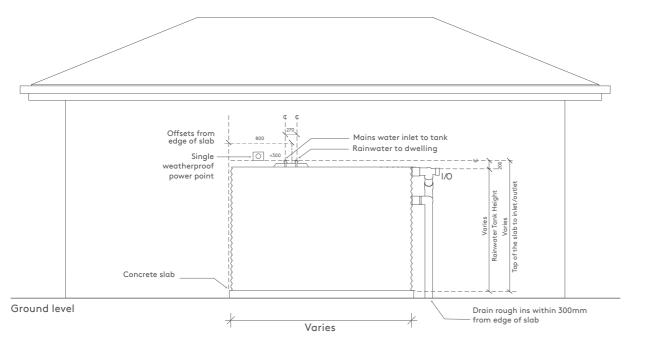

# Evolution MkIV and High Flow Rough In Slimline and Modline Tank

FRONT ELEVATION OPTION A

PLAN VIEW TYPICAL

## SIDE ELEVATION TYPICAL

## UNLESS SPECIFIED

Evolution MkIV default position is High Flow default position is 25mm drain outlet default position is

We take every care to ensure that the information in this document is accurate at the point of publication. Information should not be taken as binding. To ensure you are viewing the most up to date information, please visit: https://kingspanwatertanks.com.au/evolution-mkiv-rough-in-guides ®Kingspan and the Lion Device are Registered Trademarks of the Kingspan Group. All rights reserved. Registered Office: Kingspan Water & Energy Pty Limited, 3 Herbert Place, Smithfield, NSW 2164