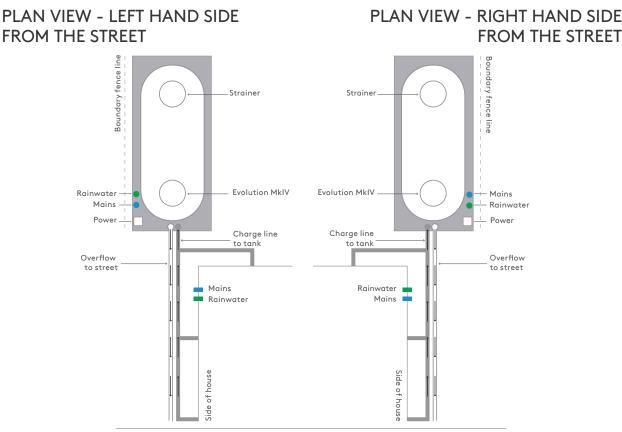

# **Evolution MkIV** Rough In guide for Dual Charge Line Slimline and Modline Tanks

Lot 22 Wakool Road Deniliquin NSW 2710

We take every care to ensure that the information in this document is accurate at the point of publication. Information should not be taken as binding. To ensure you are viewing the most up to date information, please visit: https://kingspanwatertanks.com.au/evolution-mkiv-rough-in-guides ®Kingspan and the Lion Device are Registered Trademarks of the Kingspan Group. All rights reserved. Registered Office: Kingspan Water & Energy Pty Limited, 3 Herbert Place, Smithfield, NSW 2164

## **Evolution MkIV** Rough In guide for Dual Charge Line Round Tanks