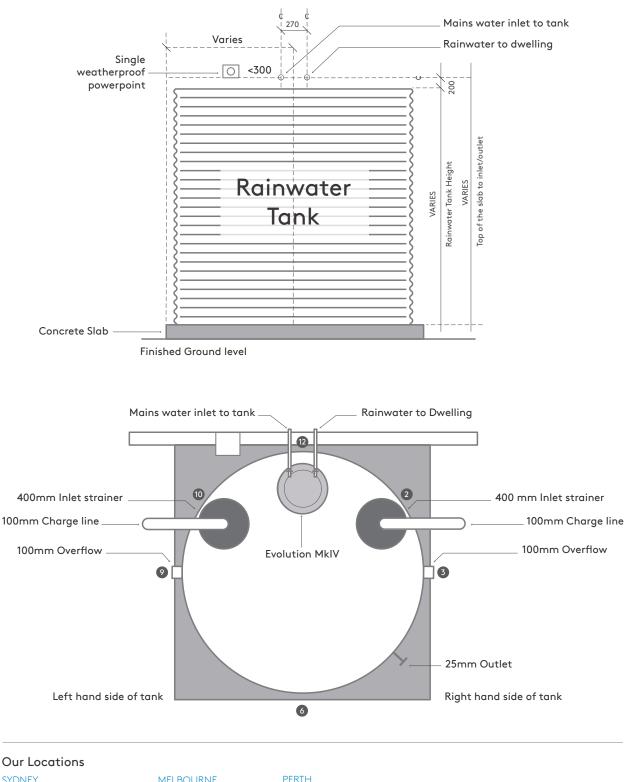

# Evolution MkIV and High Flow Rough In Round Water Tank

## FRONT ELEVATION OPTION A

## SIDE ELEVATION TYPICAL

## UNLESS SPECIFIED

Evolution MkIV default position is 😰 High Flow default position is 3

We take every care to ensure that the information in this document is accurate at the point of publication. Information should not be taken as binding. To ensure you are viewing the most up to date information, please visit: https://kingspanwatertanks.com.au/evolution-mkiv-rough-in-guides ®Kingspan and the Lion Device are Registered Trademarks of the Kingspan Group. All rights reserved. Registered Office: Kingspan Water & Energy Pty Limited, 3 Herbert Place, Smithfield, NSW 2164