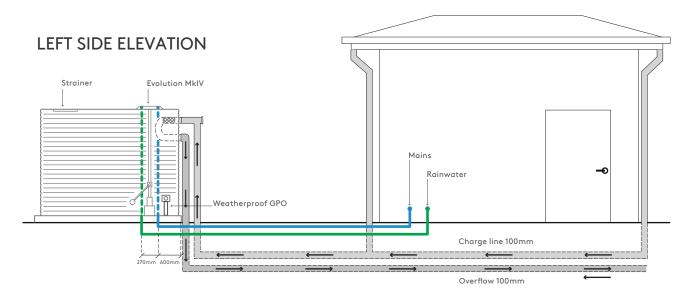

W 2164

DENILIQUIN WAREHOUSE/ DEPOT Lot 22 Wakool Road Deniliquin NSW 2710 MELBOURNE 55 Ricky Way Epping VIC 3076

BRISBANE Unit 2/59 Link Drive Yatala QLD 4207 54 Collopy Road Perth Airport WA 6105

1300 736 562 kingspanwatertanks.com.au sales.au@kingspan.com



We take every care to ensure that the information in this document is accurate at the point of publication. Information should not be taken as binding. To ensure you are viewing the most up to date information, please visit: https://kingspanwatertanks.com.au/evolution-mkiv-rough-in-guides ®Kingspan and the Lion Device are Registered Trademarks of the Kingspan Group. All rights reserved. Registered Office: Kingspan Water & Energy Pty Limited, 3 Herbert Place, Smithfield, NSW 2164

# Evolution MkIV Away from house Rough In diagram





Street

### Our Locations

SYDNEY 3 Herbert Place Smithfield NSW 2164

DENILIQUIN WAREHOUSE/ DEPOT Lot 22 Wakool Road Deniliquin NSW 2710 MELBOURNE 55 Ricky Way Epping VIC 3076

BRISBANE Unit 2/59 Link Drive Yatala QLD 4207 PERTH

54 Collopy Road Perth Airport WA 6105

1300 736 562 kingspanwatertanks.com.au sales.au@kingspan.com



We take every care to ensure that the information in this document is accurate at the point of publication. Information should not be taken as binding. To ensure you are viewing the most up to date information, please visit: https://kingspanwatertanks.com.au/evolution-mkiv-rough-in-guides ®Kingspan and the Lion Device are Registered Trademarks of the Kingspan Group. All rights reserved. Registered Office: Kingspan Water & Energy Pty Limited, 3 Herbert Place,