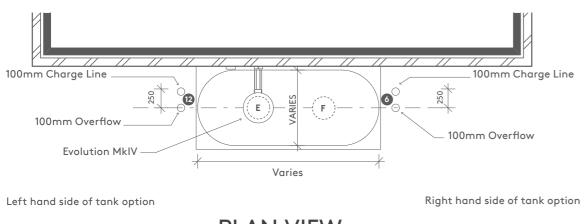

# Evolution MkIV and High Flow Rough In Slimline and Modline Tank

FRONT ELEVATION OPTION A

PLAN VIEW TYPICAL

## SIDE ELEVATION TYPICAL

## UNLESS SPECIFIED

Evolution MkIV default position is High Flow default position is 25mm drain outlet default position is

We take every care to ensure that the information in this document is accurate at the point of publication. Information should not be taken as binding. To ensure you are viewing the most up to date information, please visit: https://kingspanwatertanks.com.au/evolution-mkiv-rough-in-guides ®Kingspan and the Lion Device are Registered Trademarks of the Kingspan Group. All rights reserved. Registered Office: Kingspan Water & Energy Pty Limited, 3 Herbert Place, Smithfield, NSW 2164