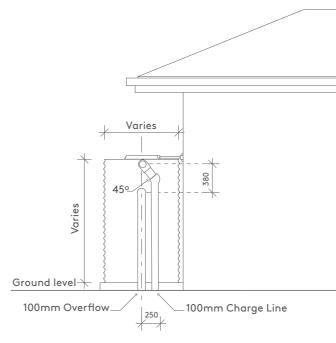

# Evolution MkIV and High Flow Rough In Slimline and Modline Tank



FRONT ELEVATION OPTION A



PLAN VIEW TYPICAL



## SIDE ELEVATION TYPICAL



## UNLESS SPECIFIED

Evolution MkIV default position is High Flow default position is 25mm drain outlet default position is

We take every care to ensure that the information in this document is accurate at the point of publication. Information should not be taken as binding. To ensure you are viewing the most up to date information, please visit: https://kingspanwatertanks.com.au/evolution-mkiv-rough-in-guides ®Kingspan and the Lion Device are Registered Trademarks of the Kingspan Group. All rights reserved. Registered Office: Kingspan Water & Energy Pty Limited, 3 Herbert Place, Smithfield, NSW 2164

## **Our Locations**

## SYDNEY

3 Herbert Place Smith ield NSW 2164

#### DENILIQUIN WAREHOUSE/DEPOT Lot 22 Wakool Road Deniliquin NSW 2710

MELBOURNE 55 Rick