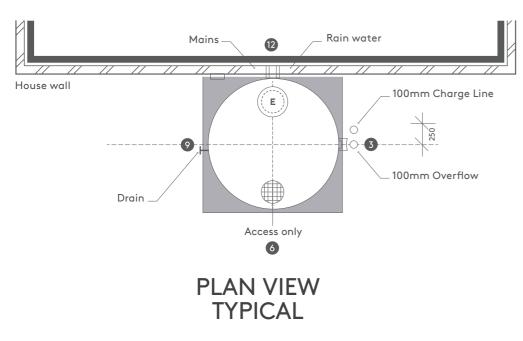

# Evolution MkIV and High Flow Rough In Slimline and Modline Tank

FRONT ELEVATION OPTION A

PLAN VIEW TYPICAL